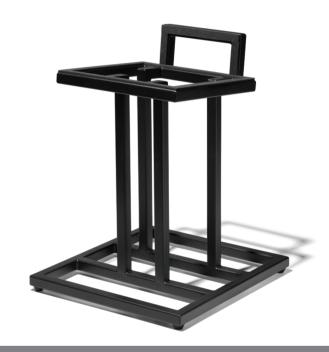

## **Features**

- Retro design with iconic JBL styling and vintage Quadrex foam grille in a choice of three colors: black, orange, or blue
- Genuine satin walnut wood veneer enclosure with black front and rear panels
- 8-inch white cone, pure pulp woofer with cast frame
- 1-inch titanium dome tweeter with waveguide
- Bass-reflex design with front-firing port
- High-frequency L-pad attenuator
- Matching JS-80 floor stands available (sold separately)