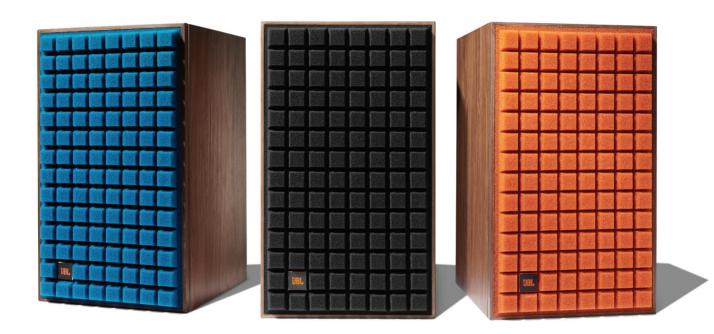

## **JBL L82 Classic 2-Way Bookshelf Loudspeaker**

The L82 Classic is a compact 8-inch (200mm) 2-way bookshelf loudspeaker featuring JBL's advanced acoustic technologies in combination with the iconic retro-inspired style of its larger family member: the L100 Classic. The vintage design of the L82 Classic features a genuine walnut satin wood veneer cabinet and a striking Quadrex foam grille available in a choice of black, orange or blue. Beneath this compelling exterior lies modern acoustic components that deliver stunning sound sure to please any music lover. In the storied tradition of JBL 8-inch 2-way loudspeakers, the L82 Classic is sure to become a favorite of listeners around the world.

## **Features**

- Retro design with iconic JBL styling and vintage Quadrex foam grille in a choice of three colors: black, orange, or blue
- Genuine satin walnut wood veneer enclosure with black front and rear panels
- 8-inch white cone, pure pulp woofer with cast frame
- 1-inch titanium dome tweeter with waveguide
- Bass-reflex design with front-firing port
- High-frequency L-pad attenuator
- Matching JS-80 floor stands available (sold separately)