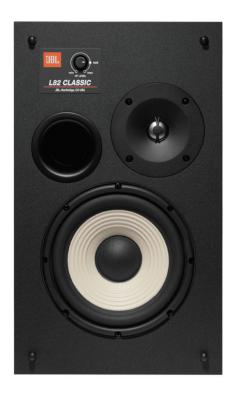

## **JBL L82 Classic 2-Way Bookshelf Loudspeaker**

The L82 Classic is a compact 8-inch (200mm) 2-way bookshelf loudspeaker featuring JBL's advanced acoustic technologies in combination with the iconic retro-inspired style of its larger family member: the L100 Classic. The vintage design of the L82 Classic features a genuine walnut satin wood veneer cabinet and a striking Quadrex foam grille available in a choice of black, orange or blue. Beneath this compelling exterior lies modern acoustic components that deliver stunning sound sure to please any music lover. In the storied tradition of JBL 8-inch 2-way loudspeakers, the L82 Classic is sure to become a favorite of listeners around the world.

## **Features**

- Retro design with iconic JBL styling and vintage Quadrex foam grille in a choice of three colors: black, orange, or blue
- Genuine satin walnut wood veneer enclosure with black front and rear panels
- 8-inch white cone, pure pulp woofer with cast frame
- 1-inch titanium dome tweeter with waveguide
- Bass-reflex design with front-firing port
- High-frequency L-pad attenuator
- Matching JS-80 floor stands available (sold separately)

## **Specifications**

- ► Description: 2-Way Bookshelf Loudspeaker
- ► Impendance: 8 Ohme
- ► Recommended Amplifier Power: 25–125 Watts RMS
- ► Sensitivity (2.83V/1m): 88dB
- ► Frequency Besnonse: 44Hz=40kHz (-6dB)
- Crossover Frequency: 1 7kHz
- ► Controls: HF level control
- ► Input Type: Five-way gold-plated binding posts
- ► Finish: Genuine walnut veneer enclosure
- ▶ Dimensions with Grille (H x W x D): 18.6" x 11.04" x 12.42" (472.4 x 280.5 x 315.44mm)
- ➤ Weight: 27.9 lb (12.7kg)